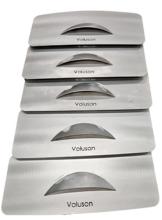

## **Excavator Buckets**

#### **Buckets for different applications**

design complex surfaces

design for sheet metal

design mechanims