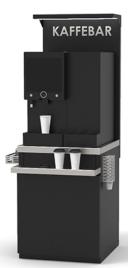

### **Coffee Bar**

#### Steel cabinet for coffee machine

Design, render, price calculation steel cabinet with stainless steel top shelf, cup dispenser & LED light